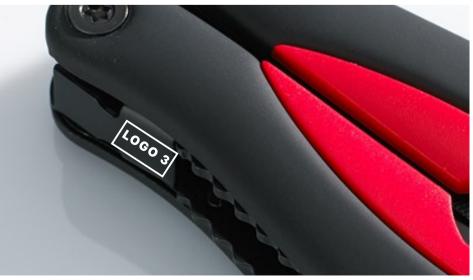

# LASER ENGRAVING (L3)

maximum marking size, logo 1

maximum marking size, logo 3 1,5 x 0,5 cm

maximum marking size, logo 2

PREPARATION ROOM: visualization, machine settings.

The actual maximum print size depends on the proportions of the logotype.

### PREPARATION ROOM: visualization, machine settings.

The actual maximum print size depends on the proportions of the logotype.