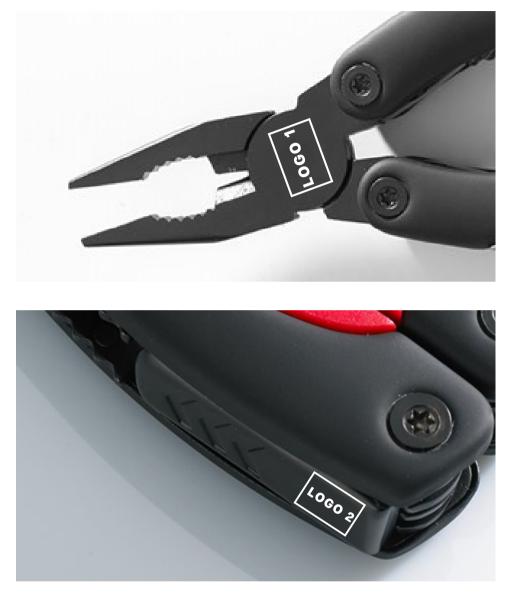

# **STANDARD FOR MARKING / MULTITOOL RUBBY**

1,5 x 1 cm 1 x 1,5 cm

1,3 x 0,9 cm

# LASER ENGRAVING (L3)

maximum marking size, logo 1

maximum marking size, logo 3 1,5 x 0,5 cm

maximum marking size, logo 2

PREPARATION ROOM: visualization, machine settings.

The actual maximum print size depends on the proportions of the logotype.

### PREPARATION ROOM: visualization, machine settings.

The actual maximum print size depends on the proportions of the logotype.